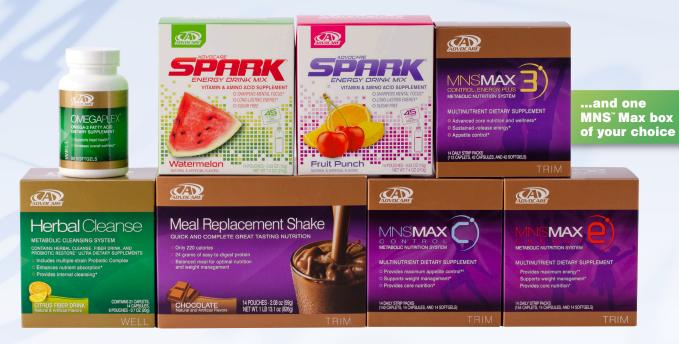

## Each 24-Day Challenge™ Product Bundle includes:

- One bottle of OmegaPlex®
- Your choice of one box of Herbal Cleanse Citrus or Peaches & Cream
- Your choice of two boxes of AdvoCare Spark® Pick from 8 flavors
- Your choice of one box of Meal Replacement Shakes: Chocolate, Chocolate Mocha, Vanilla, Berry, or Vegetarian Formula Dark Chocolate
- Your choice of one box of MNS™ Max 3, C or E

## Days 1-10 Cleanse Phase

The first ten days are about cleansing your body of toxins and preparing for optimal nutrient absorption, and you may enjoy weight loss as well!\*

- Herbal Cleanse: helps to cleanse and detoxify your body.\*
- OmegaPlex®: essential fatty acids for increased overall wellness.\*
- AdvoCare Spark®: nutritionally-advanced energy\*

## Days 11-24 Max Phase

Give your body the best tools to achieve your next weight management goal during days 11-24!\*

- Metabolic Nutrition System (MNS<sup>™</sup>): for weight management, appetite control and overall wellness.\*
- Meal Replacement Shake: Complete nutrition in a great-tasting shake!
- AdvoCare Spark®: nutritionally-advanced energy\*